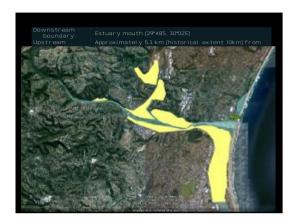

| Scenario | MAR<br>(million m³)                | Percentage<br>Natural<br>MAR |                             |
|----------|------------------------------------|------------------------------|-----------------------------|
| Natural  | 671                                | 100                          |                             |
| Present  | 263                                | 39                           |                             |
| 1        | 235                                | 35                           |                             |
| 2        | 281                                | 42                           |                             |
|          | above but with incom Phoenix works |                              | the estuary due to addition |

| ARIABL