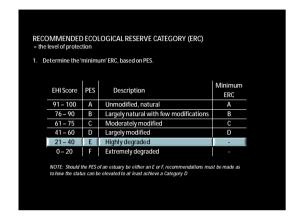

| Scenario | MAR<br>(million m³)                | Percentage<br>Natural<br>MAR |                             |
|----------|------------------------------------|------------------------------|-----------------------------|
| Natural  | 671                                | 100                          |                             |
| Present  | 263                                | 39                           |                             |
| 1        | 235                                | 35                           |                             |
| 2        | 281                                | 42                           |                             |
|          | above but with incom Phoenix works |                              | the estuary due to addition |

| ARIABLE