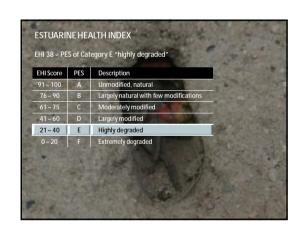

| ARIABLE                       | WEIGHT | PD | RUNOFF<br>SCENARIO |    |
|-------------------------------|--------|----|--------------------|----|
|                               |        |    | 1                  | 2  |
| lydrology                     | 25     | 11 | 11                 | 17 |
| Hydrodynamics/mouth condition | 25     | 20 | 20                 | 22 |
| later quality                 | 25     | 10 | 10                 | 10 |
| hysical habitat alteration    | 25     | 8  | 8                  | 8  |
| labitat health score          | 50     | 49 | 49                 | 57 |
| 1icrophytes                   | 20     | 11 | 4                  | 5  |
| Macrophytes                   | 20     | 4  | 3                  | 4  |
| nvertebrates                  | 20     | 2  | 2                  | 2  |
| Fish                          | 20     | 4  | 4                  | 5  |
| Bird                          | 20     | 7  | 7                  | 7  |
| Biotic health score           | 50     | 28 | 20                 | 23 |
| Estuarine Health Index        |        | 38 | 35                 | 40 |
| Ecological Category           |        | E  | E                  | E  |