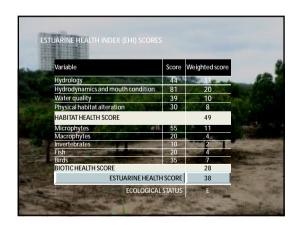

| ARIABLE                       | WEIGHT | PD | RUNOFF<br>SCENARIO |    |
|-------------------------------|--------|----|--------------------|----|
|                               |        |    | 1                  | 2  |
| lydrology                     | 25     | 11 | 11                 | 17 |
| Hydrodynamics/mouth condition | 25     | 20 | 20                 | 22 |
| later quality                 | 25     | 10 | 10                 | 10 |
| hysical habitat alteration    | 25     | 8  | 8                  | 8  |
| labitat health score          | 50     | 49 | 49                 | 57 |
| 1icrophytes                   | 20     | 11 | 4                  | 5  |
| Macrophytes                   | 20     | 4  | 3                  | 4  |
| nvertebrates                  | 20     | 2  | 2                  | 2  |
| Fish                          | 20     | 4  | 4                  | 5  |
| Bird                          | 20     | 7  | 7                  | 7  |
| Biotic health score           | 50     | 28 | 20                 | 23 |
| Estuarine Health Index        |        | 38 | 35                 | 40 |
| Ecological Category           |        | E  | E                  | E  |