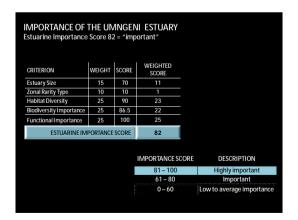

| Scenario | MAR<br>(million m³)                | Percentage<br>Natural<br>MAR |                             |
|----------|------------------------------------|------------------------------|-----------------------------|
| Natural  | 671                                | 100                          |                             |
| Present  | 263                                | 39                           |                             |
| 1        | 235                                | 35                           |                             |
| 2        | 281                                | 42                           |                             |
|          | above but with incom Phoenix works |                              | the estuary due to addition |

| ARIABLE