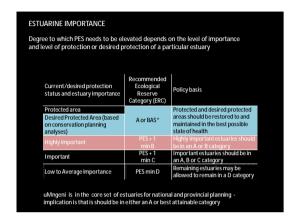

| Scenario | MAR<br>(million m³)                | Percentage<br>Natural<br>MAR |                             |
|----------|------------------------------------|------------------------------|-----------------------------|
| Natural  | 671                                | 100                          |                             |
| Present  | 263                                | 39                           |                             |
| 1        | 235                                | 35                           |                             |
| 2        | 281                                | 42                           |                             |
|          | above but with incom Phoenix works |                              | the estuary due to addition |

| ARIABLE