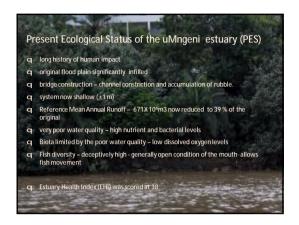

| Scenario | MAR<br>(million m³)                | Percentage<br>Natural<br>MAR |                             |
|----------|------------------------------------|------------------------------|-----------------------------|
| Natural  | 671                                | 100                          |                             |
| Present  | 263                                | 39                           |                             |
| 1        | 235                                | 35                           |                             |
| 2        | 281                                | 42                           |                             |
|          | above but with incom Phoenix works |                              | the estuary due to addition |